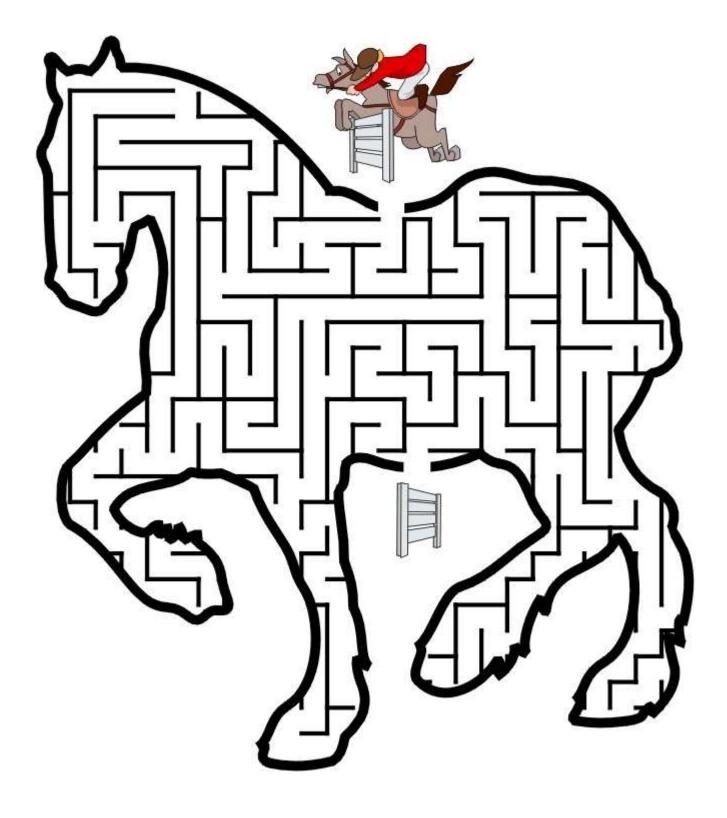

Help the jockey and horse find their way through the horse shaped maze to find the next fence to jump.

A photo of your project animal is to be attached to thispage. This picture must include a picture of you and your horse/pony.