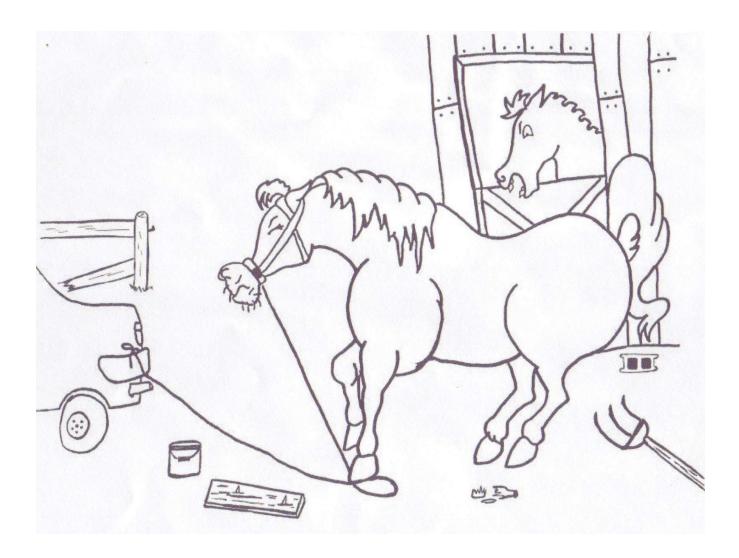

#### Parts of the Horse

Can you name 10 parts of the Horse? Can you name any others?

9.\_\_\_\_\_

18.\_\_\_\_\_

Hint: Tying, if done improperly can cause injury to the horse and/or rider. Any sharp, pointed or moving objects around horses is also unsafe. Having horses where they can bite or kick each other while being handled is dangerous.