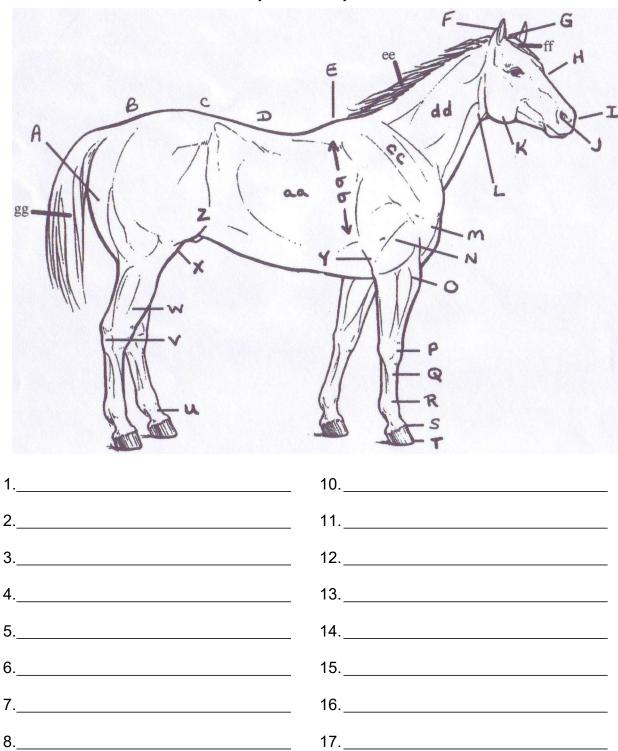

#### Parts of the Horse

Can you name 10 parts of the Horse? Can you name any others?

9.\_\_\_\_\_

18.\_\_\_\_\_

Hint: Tying, if done improperly can cause injury to the horse and/or rider. Any sharp, pointed or moving objects around horses is also unsafe. Having horses where they can bite or kick each other while being handled is dangerous.